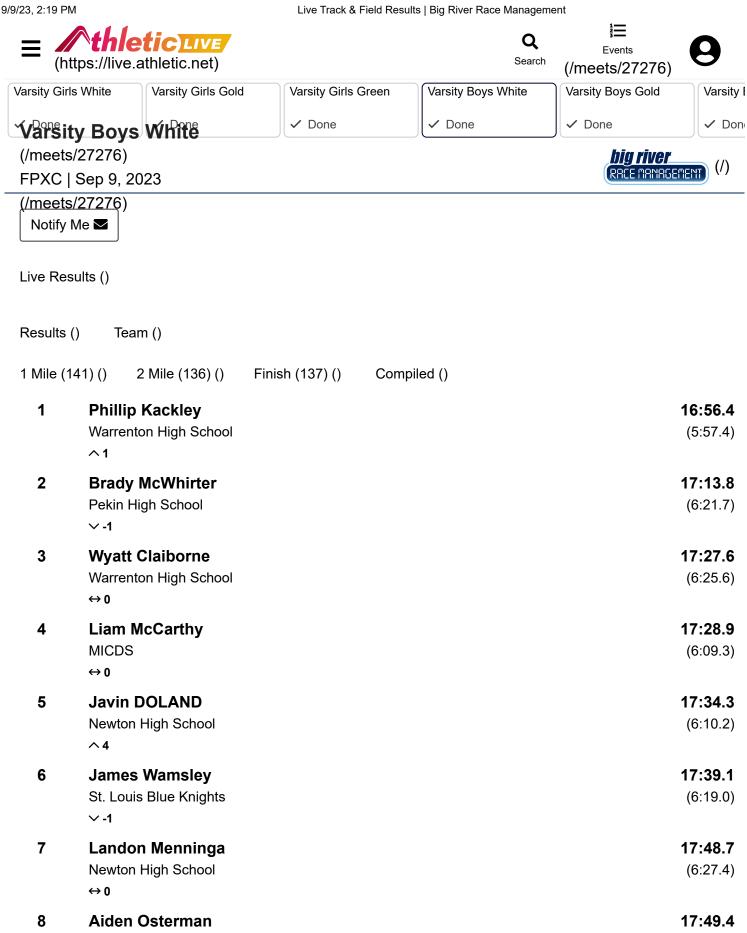

4 Reese Schelp
Lutheran South High School 20:56.9
(7:25.0)

↔ 0

5 Sienna Kelley
John Burroughs High School (7:41.8)

^1

6 Lauren Steigleder 21:39.0
Pekin High School (7:46.9)

^1

7 Brooklyn Cannon 21:42.1
St. Clair High School (7:58.5)