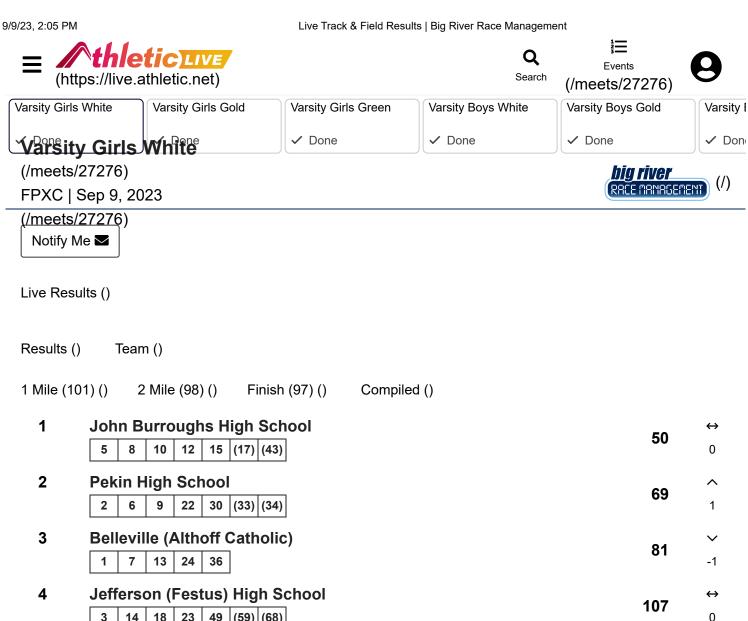

| 4  | Jefferson (Festus) High School       | 407        |
|----|--------------------------------------|------------|
|    | 3 14 18 23 49 (59) (68)              | <b>107</b> |
| 5  | Lutheran South High School           | ↔          |
|    | 4 19 20 40 51 (66)                   | <b>134</b> |
| 6  | Branson High School                  | 440 ↔      |
|    | 11 26 31 35 46 (63)                  | <b>149</b> |
| 7  | St. Charles High School              | <b>↔</b>   |
|    | 16 37 38 41 45 (47)                  | <b>177</b> |
| 8  | Warrenton High School                | ↔          |
|    | 21   25   27   55   65   (67)        | <b>193</b> |
| 9  | Christian High School                | ↔          |
|    | 28   32   50   53   54   (56)   (61) | <b>217</b> |
| 10 | Whitfield High School                | ↔          |