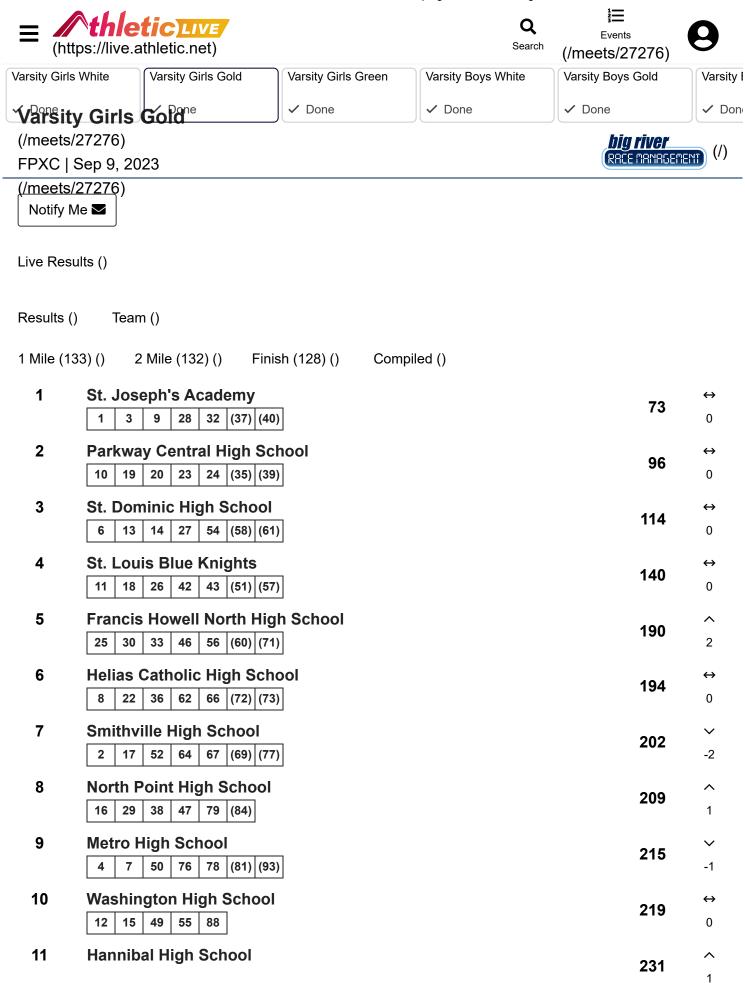

|           |

(Last Update: 9/7/23 9:24 AM

Timed by Big River Race Management (https://brrm.com/). Please email results questions to Big River Race Management (results@brrm.com (mailto:results@brrm.com)).

## **(**) Results By





results@brrm.com (mailto:results@brrm.com)

| Links thetic LIVE Events  (https://live.athletic.net) (/meets/27276) |   |
|----------------------------------------------------------------------|---|
| About (https://live.athletic.net/about)                              | > |
| Find a meet (/)                                                      | > |
| Big River Race Management (https://brrm.com/)                        | > |

## f (https://www.facebook.com/Athletic.net)

© 2023 RunnerSpace. chttps://twitteracom//AthleticDotNet/space.com/) - Advertise



|        | 5 84 59 65 68 (70) (75)                      | Events         |
|--------|----------------------------------------------|----------------|
| 12 (hi | ttp <b>sw/diwe.nshlatig.ppg</b> h School     | (/meets/27276) |
|        | 21 41 53 63 85 (87) (96)                     | <b>203</b> -1  |
| 13     | Newton High School                           | 321 ↔          |
|        | 31   44   74   83   89   (91)   (94)         | 0              |
| 14     | Lincoln College Prep. High School            | 353 ↔          |
|        | 45   48   82   86   92   (98)                | 0              |
| 15     | Collegiate School of Medicine and Bioscience | 461 ↔          |
|        | 80 90 95 97 99                               | 0              |
|        | Ft. Zumwalt South High School