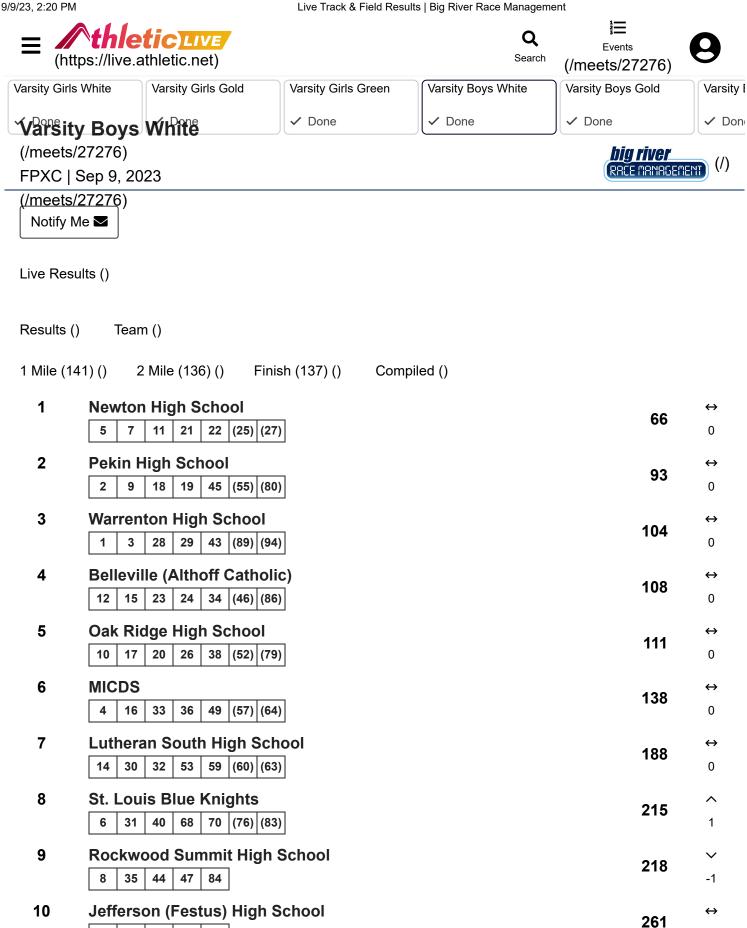

| 4  | Jefferson (Festus) High School       | 407        |
|----|--------------------------------------|------------|
|    | 3 14 18 23 49 (59) (68)              | <b>107</b> |
| 5  | Lutheran South High School           | ↔          |
|    | 4 19 20 40 51 (66)                   | <b>134</b> |
| 6  | Branson High School                  | 440 ↔      |
|    | 11 26 31 35 46 (63)                  | <b>149</b> |
| 7  | St. Charles High School              | <b>↔</b>   |
|    | 16 37 38 41 45 (47)                  | <b>177</b> |
| 8  | Warrenton High School                | ↔          |
|    | 21   25   27   55   65   (67)        | <b>193</b> |
| 9  | Christian High School                | ↔          |
|    | 28   32   50   53   54   (56)   (61) | <b>217</b> |
| 10 | Whitfield High School                | ↔          |